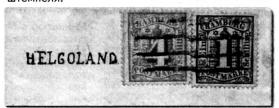

The Rarity Parade section on page 11, always popular with a wide circle of readers, contains B. Yurinov's article "Stamps from the red rock island," telling about the history of post stamp issue on the island of Gelgoland.