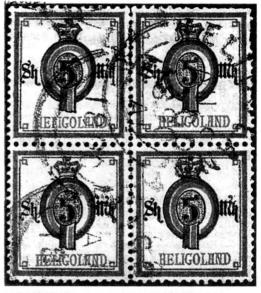

The Rarity Parade section on page 11, always popular with a wide circle of readers, contains B. Yurinov's article "Stamps from the red rock island," telling about the history of post stamp issue on the island of Gelgoland.