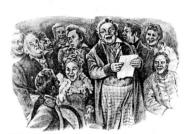

На марке почтовой карточки к 100-летию народного артиста СССР Михаила Михайловича Яншина, кроме его портрета, справа приведен кадр из фильма «Двенадцатая ночь» (режиссер Я.Б. Фрид, 1955 г.), где он снимался в роли сэра Тоби Бэлча, рядом камеристка Мария (А.Г. Лисянская); слева — сцена из спектакля МХАТ «Горячее сердце»: в роли Градобоева М. Яншин, в роли Хлынова, как уже указывалось, А.Н. Грибов. На рисунке карточки кадр из фильма «Ревизор» (1952 г.) в постановке В.М. Петрова. Попечитель богоугодных заведений Артемий Филиппович Земляника (М.М. Яншин) читает перехваченное письмо Хлестакова. Рядом с ним в ролях узнаваемые артисты театра и кино: А. Георгиевская (Марья Андреевна), И.П. Рыжов (Свистунов), Ю.В. Толубеев (городничий Антон Антонович Сквозник-Дмухановский), С. Блинников (судья Амос Федорович Ляпкин-Тяпкин), Т.М. Носова (Мария Антоновна) и другие. М.М. Яншин и А.Н. Грибов

М.М. Яншин в роли Земляники (кадр из кинофильма «Ревизор», 1952)

с 1924 г. и до конца жизни (1977) работал и во МХАТе. Исполненным им ролям был присущ добродушный, лукавый юмор, отмеченный поэтичностью. Он умел одновременно показать нелепую комическую ситуацию с серьезной, даже драматической стороны. М.М. Яншин блестяще сыграл не только десятки ролей во МХАТе, но и возглавлял театр «Ромэн», Московский драматический театр им. К.С. Станиславского, с успехом снимался в кино.