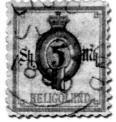

The Rarity Parade section on page 11, always popular with a wide circle of readers, contains B. Yurinov's article "Stamps from the red rock island," telling about the history of post stamp issue on the island of Gelgoland.