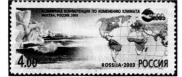

14 августа 2003 года. Всемирная конференция по изменению климата. Худ. А. Московец. Офсет. Бум. мелованная. Греб. 12:12 1/2. Размер 58х26 мм. Тираж 0,2 млн. экз. На листе 28 (4х7) марок.

№ 875 — 4.00 р. На марке изображены айсберги, карта мира и эмблема Всемирной конференции по изменению климата.