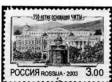

№ 873 — 2.50 р. Эмблема международной Ассоциации Академии наук;

14 августа 2003 года. 350-летие основания Читы. Худ. А. Плетнев. Офсет. Бум. мелованная. Греб. 12:12 1/2. Размер 37х26 мм. Тираж 0,2 млн. экз. На листе 50 (5х10) марок. № 874 — 3.00 р. На марке — Михайлово-Архангельская церковь XVII века, здание Управления Забайкальской железной дороги, дворец братьев Шумовых и здание УФПС Читинской обл.