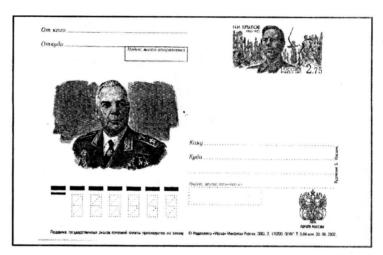

## 100 лет Н.И. Крылову

ПК ОМ. Художник Б. Илюхин. Номинал марки на карточке 2.75 руб. Печать: офсет. Тираж 40 тыс. экз. Дата выпуска 25.04.2003 г.

Односторонняя почтовая карточка с оригинальной маркой посвящена 100-летию со дня рождения Николая Ивановича Крылова (1903-1972), Маршала Советского Союза.

Во время Великой Отечественной войны 1941-1945 гг. Н.И. Крылов участвовал в обороне Одессы и Севастополя, в Сталинградской битве 1942-1943 гг., в Смоленской, Белорусской, Восточно-Прусской и Харбинско-Гиринской операциях 1943-1945 гг. С марта 1963 г.

являлся главнокомандующим Ракетными войсками стратегического назначения и заместителем министра обороны СССР.

На марке карточки — скульптурный портрет Н.И. Крылова на фоне руин жилых домов заводского поселка «Красный Октябрь» в Сталинграде и Памятника-ансамбля героям Сталинградской битвы на Мамаевом кургане.

На рисунке — портрет Маршала Советского Союза Н.И. Крылова.