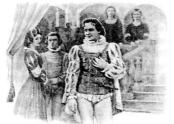

Конвертами с оригинальной маркой в 2002 году отмечены столетия со дня рождения режиссеров советского кино Л.З. Трауберга, Н.В. Экка, Б.В. Барнета. На оригинальной марке каждого конверта, кроме портрета юбиляра, изображены кадры из фильмов. На марке конверта, созданного художником Б. Илюшиным и посвященного Льву Захаровичу Траубергу, кроме портрета режиссера, мы видим кадры из фильма «Новый Вавилон» (1929). И хотя изображение мелкое, можно узнать в ролях версальского солдата Жана — Петра Соболевского, а Луизы -Елену Кузьмину. Заслуженный артист РСФСР Петр Станиславович Соболевский дебютировал в кино в главной роли матроса Ивана Шорина в фильме «Чертово колесо» (поставлен в 1926 г. Л.З. Траубергом и Г.М. Козинцевым), Снимался во многих известных фильмах: «Мы из Кронштадта», «Оптимистическая трагедия», «Адмирал Ушаков», «Адмирал Нахимов» и др. Почти 20 лет проработал в Театре-студии киноактера. Для Елены Александровны Кузьминой, ставшей впоследствии народной артисткой РСФСР, роль Луизы — первая в кино. Актриса самобытного драматического и комедийного характера много работала в кино. Особенно запомнились ее роли в фильмах «Секретная миссия» — советская разведчица Мария-Марта, «Корабли штурмуют бастионы» — Леди Гамильтон. На рисунке конверта кадр из трилогии о Максиме, поставленной совместно с Г.М. Козинцевым: в фильме «Возвращение Максима» (1935) герой — в исполнении любимого зрителями 1930 — 1950-х гг. Бориса Чиркова.