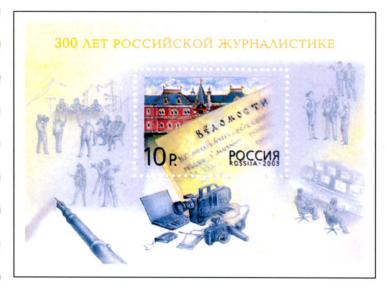

# To the state of th

Представляет ИТЦ «Марка»

300-летию отечественной журналистики посвящен новый почтовый блок.

Его художник – Юрий Арцименев.

http://www.marka-art.ru. e-mall: office@marka-art.ru

- √ Марки острова Красных скал (с. 10)
- √ Человек в экстремальных условиях (с. 13)
- √ Жертвы имперских амбиций (c. 34)
- √ Дела почтовые: Ивановская область (с. 37)
- √ Назовем его "Эрмитмакс" (с. 42)
- √ Bыйдут в свет в 2004 году... (с. 48)