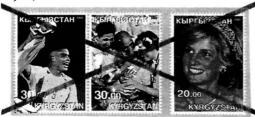

## ЦИРКУЛЯРЫ ВПС в помощь КИРГИЗИИ и МАВРИТАНИИ

В № 6 нашего журнала были представлены на рассмотрение читателей *«нелегальные выпуски почтовых марок от имени Республики Узбекистан»*. В одном из следующих циркуляров, распространенном ВПС, указан теперь протест **КИРГИ-ЗИИ** на издание почтовых марок от ее имени. Это Циркуляр ВПС № 172 от 5 мая сего года. В нем, в частности, сказано, что *«Киргизская почта извещает коллекционеров о фальсифицированных эмиссиях»* 2000-2002 годов и приводятся их названия:

- Шахматы, м.л. с 9 марками по 20 сум,

<u>2001</u>

- Папа Иоанн Павел II, блок с 3 марками 10, 20 и 30 сум, 2002

- Гарри Поттер, м.л. с 9 марками (3x10 с., 3x20 с., 3x30 с.), - Герои мультфильмов, м.л. с 9 марками (3x10 с., 3x20 с., 3x30 с.).

См. также «Филателия», № 1 за 2002 год о более ранних нелегальных выпусках от имени Киргизии.

Далее от близкой нам страны СНГ — к далекой стране Мавритании.

28 апреля с.г. ВПС издал Циркуляр № 161, в котором представлял протест **МАВРИТАНИИ** на ту же тему — по случаю появления «поддельных почтовых марок с надписью «ИСЛАМСКАЯ РЕСПУБЛИКА МАВРИТАНИЯ» в некоторых филателистических рекламных публикациях», в том числе, и на сайтах Интернета. Зарегистрировано почти 95 таких поддельных марок. И это при том, что с конца 2000 года почтовые марки страна вовсе не выпускала.