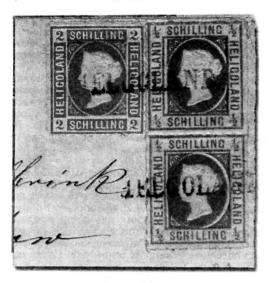

The Rarity Parade section on page 11, always popular with a wide circle of readers, contains B. Yurinov's article "Stamps from the red rock island," telling about the history of post stamp issue on the island of Gelgoland.