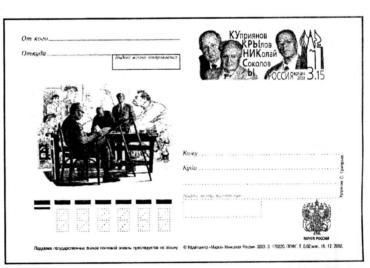

### 100-летие Кукрыниксов

ПК с ОМ. Художник С. Григорьев. Номинал марки на карточке 3.15 руб. Печать: офсет. Тираж 20 тыс. экз. Дата выпуска 17.07.2003 г.

Односторонняя почтовая карточка с оригинальной маркой посвящена 100-летию со дня рождения художников творческого объединения Кукрыниксы - коллектива графиков и живописцев: Михаила Васильевича Куприянова, Порфирия Никитича Крылова и Николая Александровича Соколова. Их руками в советские годы было создано множество острогротескных злободневных карикатур на темы внутренней и международной жизни, агитационных антифашистских плакатов, а также иллюстраций к

произведениям М.Е. Салтыкова-Щедрина, А.П. Чехова, М. Горького. Широко тиражировались в прошлом и репродукции с их художественных полотен.

На марке карточки — портреты художников, на рисунке — художники творческого объединения Кукрыниксы за работой.