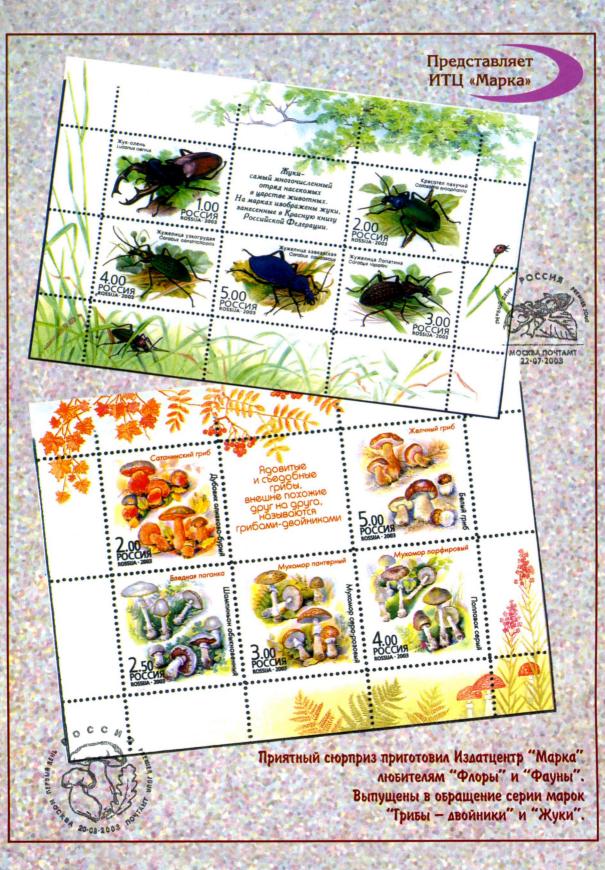

48

Планы выпуска-2004

ИТАР-ТАСС: горячие новости (14). В почтовых окнах мира (16). «Михель-индекс» (19). Объявления (28). Листая пожелтевшие страницы (33). Филарама (22, 39, 47)

The magazine opens with information about new issues released by the Russian Post, including post stamp sets paying tribute to ancient Russian cities, colourful animal set of stamps "Beetles," several post cards and envelops bearing commemorative stamps on anniversaries of various outstanding Russian people. There is also full information about special cancellations of 2003 on front pages.