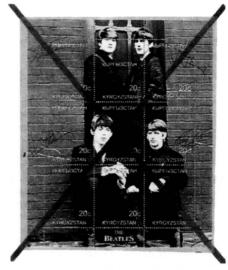

*Телесериал «THE SIMPSONS»,* сцены, лист с 9 марками по 60 ум., 2003 г.,

*Плюшевые медведи,* лист с 9 марками по 60 ум., 2003 г.,

Собака Скуди Ду, сцены из фильма, лист с 6 марками по 60 ум., 2002 г.,

**Мерилин Монро,** лист с 9 марками по 60 ум., 2003 г., **Группа Битлз,** лист с 9 марками по 60 ум., 2003 г. все эти «выпуски» с перфорацией.