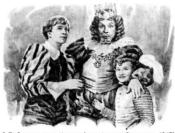

В том году исполнилось и 100 лет со дня рождения **Эраста Петровича Гарина**. На оригинальной марке почтовой карточки, которую создал также Б. Илюхин, воспроизведен

его портрет. Слева — кадр из фильма «Свадьба» режиссера И. Анненского (1944 г.), где Эраст Петрович играет жениха. роль невесты исполняет Зоя Федорова. Можно отметить, что кадр из фильма «Свадьба» художник представил в зеркальном изображении. Справа кадр из фильма «Обыкновенное чудо» (1964), режиссером которого был сам Эраст Петрович совместно с Х. Локшиным. Гарин изображен в роли короля, а в ролях хозяйки и хозяина гостиницы выступают Т. Заторская и А. Консовский. На рисунке карточки кадр из фильма режиссеров Н. Кошаверовой и М. Шапиро «Золушка» (1947 г.). В ролях: король — Э.П. Гарин, принц — А. Консовский, паж — И. Клеменков. Интересно отметить, что на карточке изображение Э. Гарина встречается 4 раза.